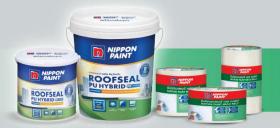

สีน้ำตาลส้ม **Brownish Orange** 

้เหมาะสำหรับการทำกันซึมสะท้อนความร้อน บนดาดฟ้า หลังคากระเบื้อง ระเบียง รอยต่อต่างๆและผนังอาคาร

เพื่อประสิทธิภาพ**สูงสุด** ควรใช้คู่กับ **นิปปอนเพนต์ เมช เบลท์** ้เสริมความแข็งแกร่งและการยึดเกาะสำหรับงานกันซึม

ขนาด: 4 กิโลกรัม, 20 กิโลกรัม | อัตราการใช้งาน: 0.5-1 ตารางเมตร ต่อกิโลกรัม (ขึ้นอยู่กับการใช้งาน ความหยาบ และรูพรุนของพื้นผิว) หมายเหตุ\* (1) เป็นผลการทดสอบจากห้องปฏิบัติการ (2) เมื่อใช้ตามคำแนะนำของนิปปอนเพนต์