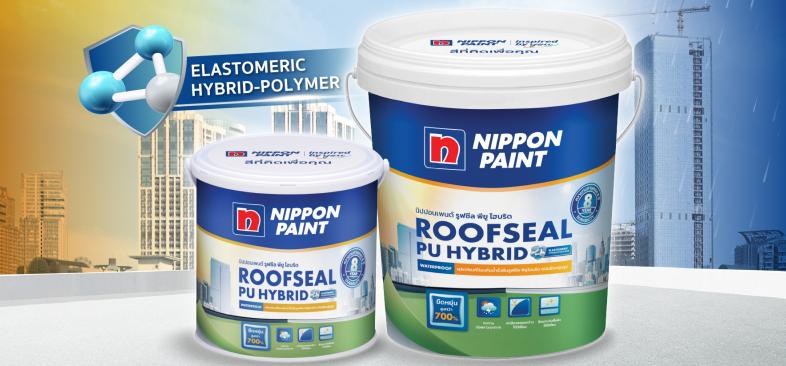

นิปปอนเพนต์ รูฟซีล พียู ไฮบริด

## ROOFSEAL PU HYBRID

## **ปิดทุกการรั่วซึม** ปกป้องบ้านอย่างมืออาชีพ พียูไฮบริด <mark>อัพเกรดสูงสุด</mark> จาก NIPPON PAINT

สะท้อนแสงแดด กว่า <mark>93%</mark>

ทนการขังน้ำ กว่า 180 วัน

ป้องกัน น้ำรั่วซึม

รับประกัน 8 ปี\*

กลิ่นอ่อน เป็นมิตรต่อผ้ใช้